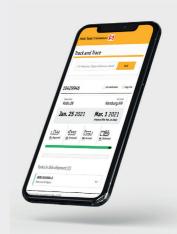

## ■ Track your shipments easily

- Get a direct link to your Track and Trace information with every STC booking summary
- Search for your tank directly from our website www.stolttankcontainers.com
- Share a link to the Track and Trace details with any other parties involve
- Find your tanks with your reference number, booking reference, container number and /or STC reference
- Get each individual tank's detailed specification, clear highlights of any schedule changes and details of any short shipments